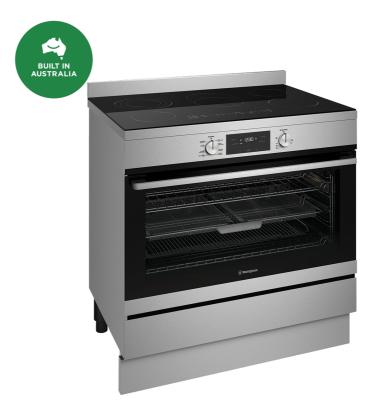

## WFE946SD

90cm electric freestanding cooker with a 5 zone ceramic cooktop with triple variable zone, electric multifunction 8 Twin Fan oven with AirFry, 1 set telescopic runners, programmable timer and 125L gross capacity.

## **Features**

- AirFry
- Twin Fan System
- Triple Zone
- Pause
- 2.3kW powerful zone
- Hot surface indicator
- Residual heat indicator
- Telescopic runners
- Digital Programmable timer
- Fingerprint resistant stainless steel
- Fast Heat Up
- Large 125L gross oven capacity
- Triple glazed oven door glass
- Clip-on plinth included
- Handy storage compartment

## **Product Dimension**

Total height (mm) - 906, Total width (mm) - 895, Total depth (mm) - 600